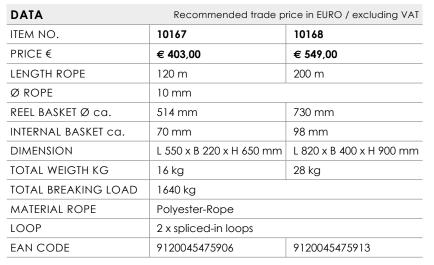

# DATA SHEET PULLING ROPE POLYESTER Ø 10 mm incl. reel

### DESCRIPTION

RUNPOTEC polyester pulling ropes are optimally suited for horizontal cable pulling with the RUNPOTEC CW 800 E capstan winch. RUNPOTEC recommends using the connecting swivel with twist compensation for horizontal cable pulling. It reduces frictional resistance and protects the cable and the feed system.

The reel allows controlled winding and unwinding of the rope. In addition, the rope is perfectly stowed away and ready for use at any time. The 770 mm reel cage size can be easily rolled and transported due to the integrated wheels.

## ADVANTAGES

- Spliced loops at the start and end of the rope
- Low rope elongation
- Practical reel for controlled winding and unwinding of the rope
- Reel Ø 530 mm with extendable feet
- ✓ Reel Ø 730 mm mobile with wheel
- Reel with parking brake