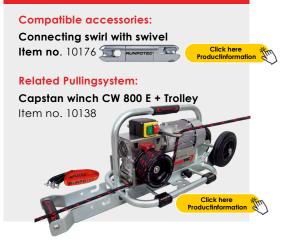

### DESCRIPTION

RUNPOTEC polyester pulling ropes are optimally suited for horizontal cable pulling with the RUNPOTEC CW 800 E capstan winch. RUNPOTEC recommends using the connecting swivel with twist compensation for horizontal cable pulling. It reduces frictional resistance and protects the cable and the feed system.