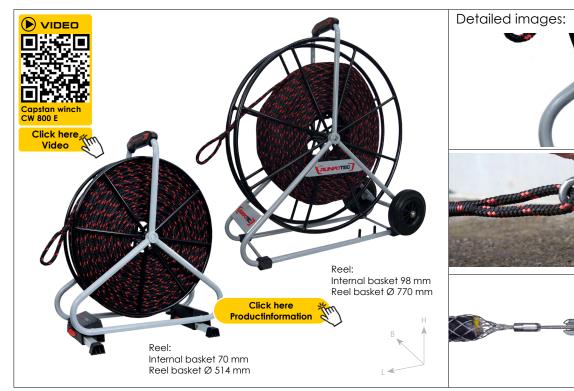

The reel allows controlled winding and unwinding of the rope. In addition, the rope is perfectly stowed away and ready for use at any time. The 770 mm reel cage size can be easily rolled and transported due to the integrated wheels.

#### Safety instructions:

Not suitable for vertical cable pulling, must not be used to carry or lift loads or persons.

**Optimal application:** for horizontal cable pulling in combination with the CW 800 E capstan winch

**Application video:** a short, very informative application video can be viewed by scanning the QR code or on www.runpotec.com. **Scope of delivery:** pulling rope polyester Ø 10 mm incl. reel

## ADVANTAGES

- Spliced loops at the start and end of the rope
- Low rope elongation
- Practical reel for controlled winding and unwinding of the rope
- Reel Ø 530 mm with extendable feet
- ✓ Reel Ø 730 mm mobile with wheel
- Reel with parking brake